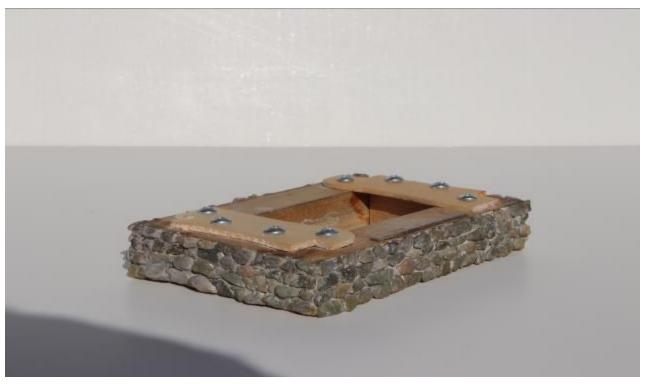

es to get ideas and inspiration for my project. A small rectangular example built on the side of a hill and featuring board-and-batten siding caught my eye, but I didn't try to model it exactly. I eliminated the battens to simplify construction and I chose a stone foundation to add visual appeal.

Some of the foundation will be hidden by the hillside, once the barn is installed on the layout, but I made it 3/4-inch high all the way around the structure. To get started, I gathered the following materials:

3/4-inch square poplar strips

Gravel: I purchased a 5 lb. bag of "Jade Bean Pebble," distributed by Exotic Pebbles & Aggregates, Inc. in Carlsbad, CA

Aleene's Tacky Glue

Durham's Water Putty

Brown leather dye

India ink

Isopropyl (rubbing) alcohol

The usual hardware and scrap wood



I expected, as I'll describe in this

#### From page 18



For the basic frame I cut four pieces of the poplar and fastened them together with scrap wood and screws, but with no glue. When I was satisfied with the result, I disassembled the frame so I could attach stones to individual foundation walls. Next, I poured out a few hundred of the pebbles, used tweezers to pick out the ones I wanted, and put them into a small container. I chose stones which were roughly rectangular and about 1/8-inch x 1/4-inch in size. After gathering more stones than I thought I would need, I began the most tedious part of the process, which was gluing the stones in place. For each wall of the foundation I took the following steps:

Lay out pebbles for one horizontal layer, starting with the lowest, choosing