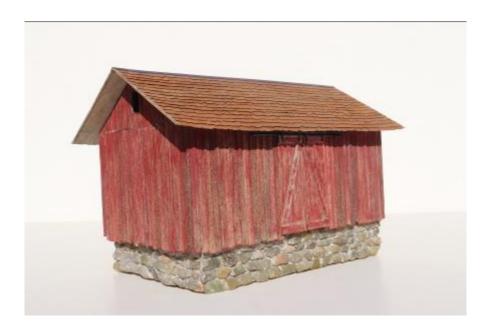

tangular example built on the side of a hill and featuring board-and-batten siding caught my eye, but I didn't try to model it exactly. I eliminated the battens to simplify construction and I chose a stone foundation to add visual appeal.

Some of the foundation will be hidden by the hillside, once the barn is installed on the layout, but I made it 3/4-inch high all the way around the structure. To get started, I gathered the following materials:

3/4-inch square poplar strips

Gravel: I purchased a 5 lb. bag of "Jade Bean Pebble," distributed by Exotic Pebbles & Aggregates, Inc. in Carlsbad, CA

Aleene's Tacky Glue

Durham's Water Putty

Brown leather dye

India ink

Isopropyl (rubbing) alcohol

The usual hardware and scrap wood



I expected, as I'll describe in this

#### From page 18



For the basic frame I cut four pieces of the poplar and fastened them together with scrap wood and screws, but with no glue. When I was satisfied with the result, I disassembled the frame so I could attach stones to individual foundation walls. Next, I poured out a few hundred of the pebbles, used tweezers to pick out the ones I wanted, and put them into a small container. I chose stones which were roughly rectangular and about 1/8-inch x 1/4-inch in size. After gathering more stones than I thought I would need, I began the most tedious part of the process, which was gluing the stones in place. For each wall of the foundation I took the following steps:

Lay out pebbles for one horizontal layer, starting with the lowest, choosing ones that more or less fit together. I have four layers of